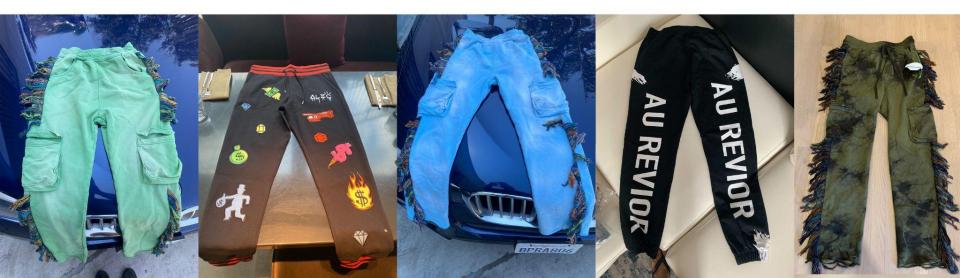

## **SWEATPANTS**

Make matching sets by adding sweatpants to your collection. You can do almost anything you want.