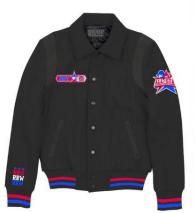

### **JACKETS**

Create your own line of winter Jackets. These are some examples below of the options you can create from scratch. There isn't really any limitations on what you can do. You can do custom ONE of pieces to reflect any album launch including reflective and holographic