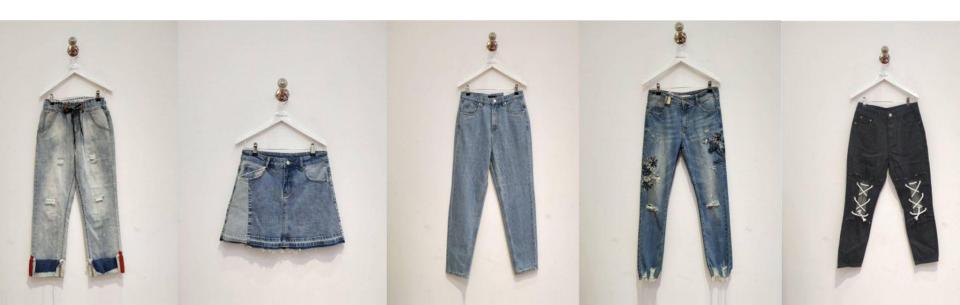

ring.com







TOM MACDONALD













2023











**PRODUCTS** 

If there is something you don't see. We can still create it. These are some past projects that we have been involved in. All over cut and sew long sleeve hoodies are the most common.









### **T-SHIRTS**

Below is a line from Alex Monopoly who was not happy with the current set of blanks commonly available to him. He wanted a more soft - firm feel that he couldn't find anywhere else.





### **JACKETS**

Create your own line of winter Jackets. These are some examples below of the options you can create from scratch. There isn't really any limitations on what you can do. You can do custom ONE of pieces to reflect any album launch including reflective and holographic













# **HOODIES**





## **JEANS**





## **SWEATPANTS**

Make matching sets by adding sweatpants to your collection. You can do almost anything you want.





## **HATS / BEANIES**

Sometimes you can't find that blank that works for you. Let us create one from scratch. We can do them all based here in Los Angeles. Example below is Liquid death who needed something special for a collaboration with the NFL so we created a custom 5 bill flat cap for them.