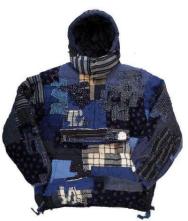

### **JACKETS**

Create your own line of winter Jackets. These are some examples below of the options you can create from scratch. There isn't really any limitations on what you can do. You can do custom ONE of pieces to reflect any album launch including reflective and holographic