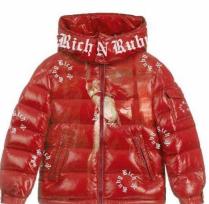

### **JACKETS**

Create your own line of winter Jackets. These are some examples below of the options you can create from scratch. There isn't really any limitations on what you can do. You can do custom ONE of pieces to reflect any album launch including reflective and holographic